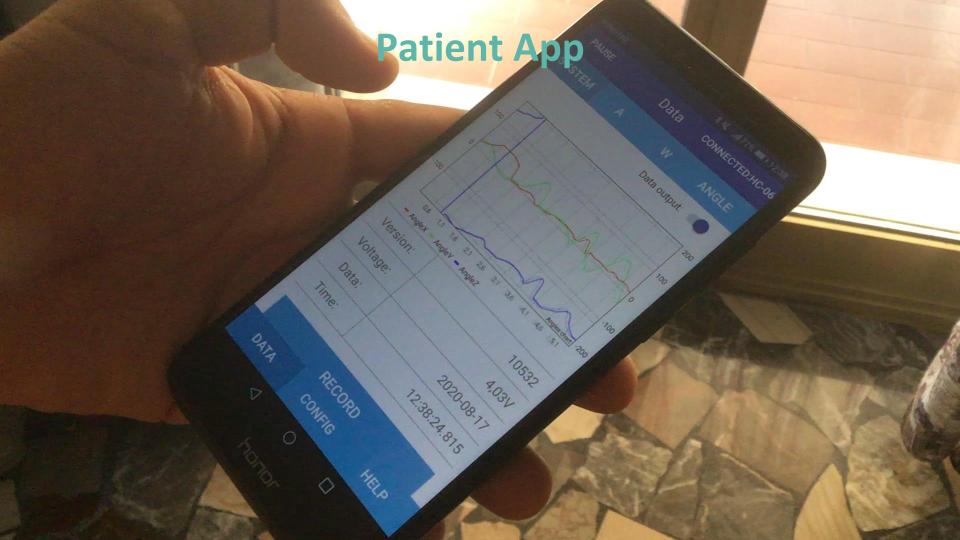

# e-steps

with you in every step

Nidhal Louhichi | email: info@estephealth.com | cell: (+39) 3274782965



## **Camilla Maita**

- 24 years
- Professional dancer
- at age 11 she was diagnosed with
   Multiple Sclerosis

# **Symptoms**

- Motor deficits
- Fatigue more and more frequent



How many people with **multple** sclerosis are there?

- 122K in Italy
- 750K in Europe
- 2,5M in the World



\*World Multiple Sclerosis Association

#### **Clinical Path**





#### To date:

- Monitoring only for patients considered most at risk
- One session a month in the laboratory

#### **Solution**





High-tech insole, capable of monitor motor activity

Predict worsening

Self-powered

## Solution



2 Patents

3 GOOD HEALTH AND WELL-BEING



13 CLIMATE ACTION





#### **Medical Dashboard**





#### **Business Model**



#### Market

TAM:

Global telerehabilitation device market

SAM:

European telerehabilitation device market

SOM:

**European MS Device Market** 

**CAGR: 16%** 



<sup>\*</sup> Globenewswire: https://www.globenewswire.com/news-release/2020/06/30/2055216/0/en/Telerehabilitation-Market-to-Reach-USD-9-13-Billion-by-2027-Technological-Advancement-in-Healthcare-Services-to-Augment-Growth-says-Fortune-Business-Insights.html

<sup>\*</sup>Trasparency Market Research https://www.transparencymarketresearch.com/neurorehabilitation-devices-market.html

## **Competitors**







### **Team**



Nidhal Louhichi

CEO

Biomedical Engineer 5y in Biomechanics



Fabrizio Gaudenzi

CTO

Electronic Engineer 15y in R&D device-life



Giulia Tonion