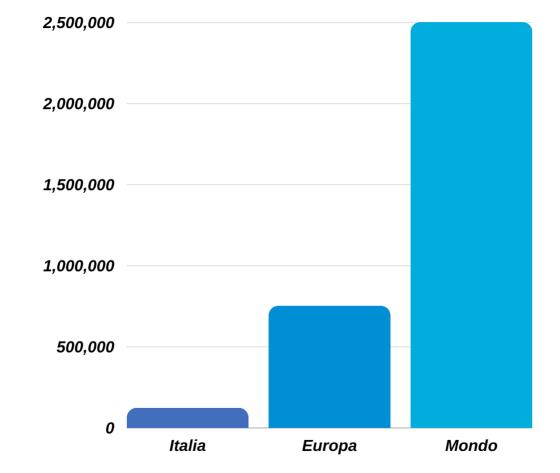

# **Symptoms**

- Motor deficits
- Fatigue more and more frequent

How many people with **multple** sclerosis are there?

- 122K in Italy
- 750K in Europe
- 2,5M in the World

\*World Multiple Sclerosis Association