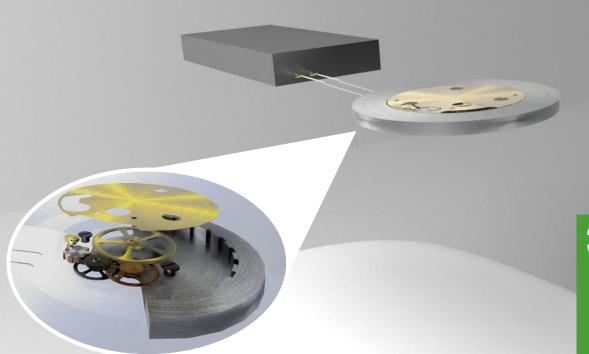

#### **Solution**

High-tech insole, capable of monitor motor activity

Predict worsening

Self-powered

## Solution

2 Patents

3 GOOD HEALTH AND WELL-BEING

13 CLIMATE ACTION