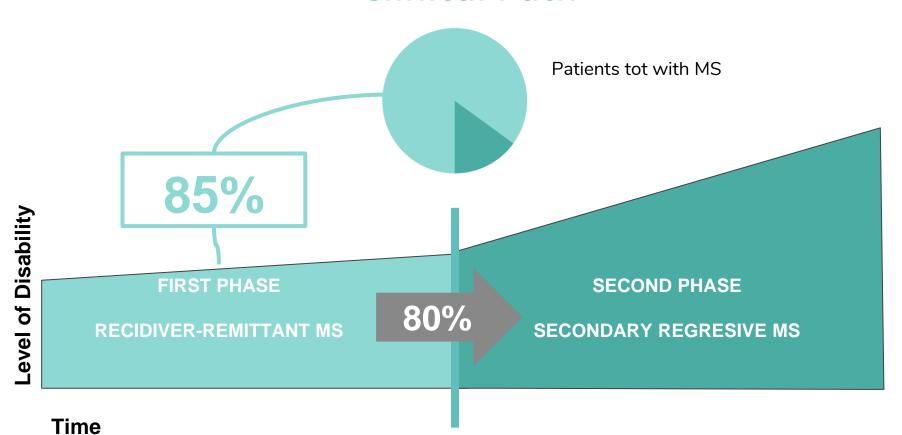

#### **Clinical Path**

#### To date:

- Monitoring only for patients considered most at risk
- One session a month in the laboratory