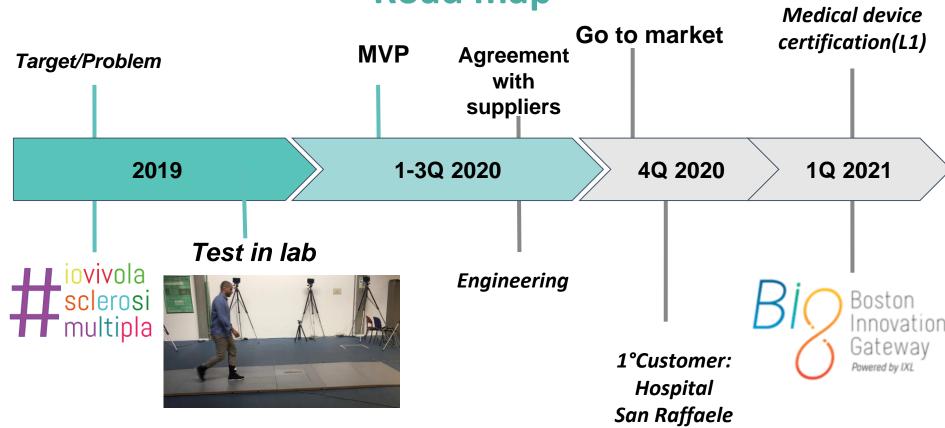

#### **Clinical Path**

#### To date:

- Monitoring only for patients considered most at risk
- One session a month in the laboratory