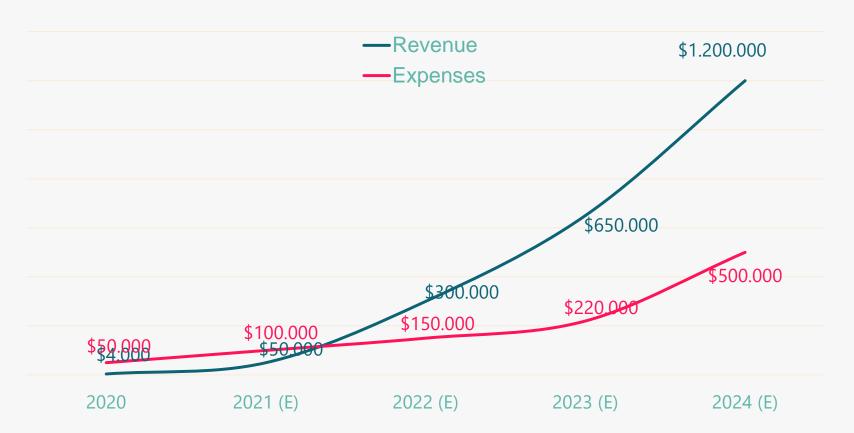

rket

SOM:

**European MS Device Market** 

**CAGR: 16%** 



<sup>\*</sup> Globenewswire: https://www.globenewswire.com/news-release/2020/06/30/2055216/0/en/Telerehabilitation-Market-to-Reach-USD-9-13-Billion-by-2027-Technological-Advancement-in-Healthcare-Services-to-Augment-Growth-says-Fortune-Business-Insights.html

<sup>\*</sup>Trasparency Market Research https://www.transparencymarketresearch.com/neurorehabilitation-devices-market.html

## **Competitors**







### **Team**



Nidhal Louhichi

CEO

Biomedical Engineer 5y in Biomechanics



Fabrizio Gaudenzi

CTO

Electronic Engineer 15y in R&D device-life



Giulia Tonioni

Design

Design of Product 5y of Freelance

# **Advisor**



Enrico Di Oto

**Business Advisor** 

CEO @OaCP International medical Startup

## **Economic Plan**



## Who trusted us









Entrepreneurial training Program



Cash Prize
The best Medical
Device for MS Patients

Cash Prize
The best startup with founder U30





I.R.C.C.S. Ospedale San Raffaele

# e-steps

with you in every step

esteps.contact@gmail.com







e-steps