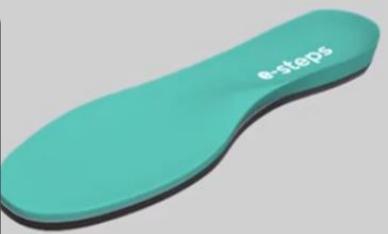

#### **Solution**

High-tech insole, capable of monitor motor activity

Predict worsening

Self-powered