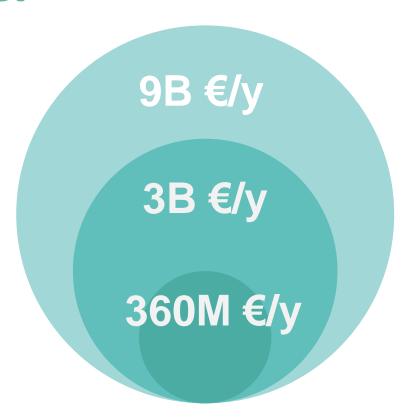

#### Market

TAM:

Global telerehabilitation device market

SAM:

European telerehabilitation device market

SOM:

**European MS Device Market** 

**CAGR: 16%** 

<sup>\*</sup> Globenewswire: https://www.globenewswire.com/news-release/2020/06/30/2055216/0/en/Telerehabilitation-Market-to-Reach-USD-9-13-Billion-by-2027-Technological-Advancement-in-Healthcare-Services-to-Augment-Growth-says-Fortune-Business-Insights.html

<sup>\*</sup>Trasparency Market Research https://www.transparencymarketresearch.com/neurorehabilitation-devices-market.html