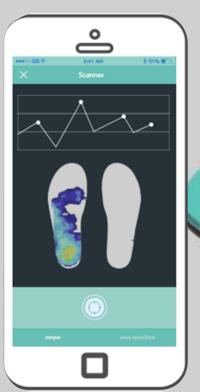

#### **Solution**

High-tech insole, capable of monitor motor activity

Predict worsening

Self-powered

#### **Medical Dashboard**